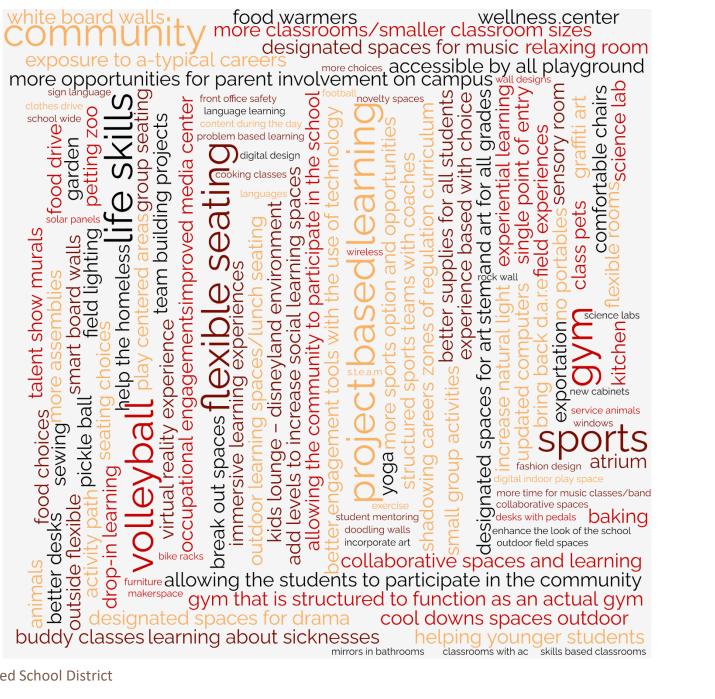

# Staff Self-led Group Breakout-Frequency of Words

# Staff Self-led Group Breakout-Frequency of Ideas