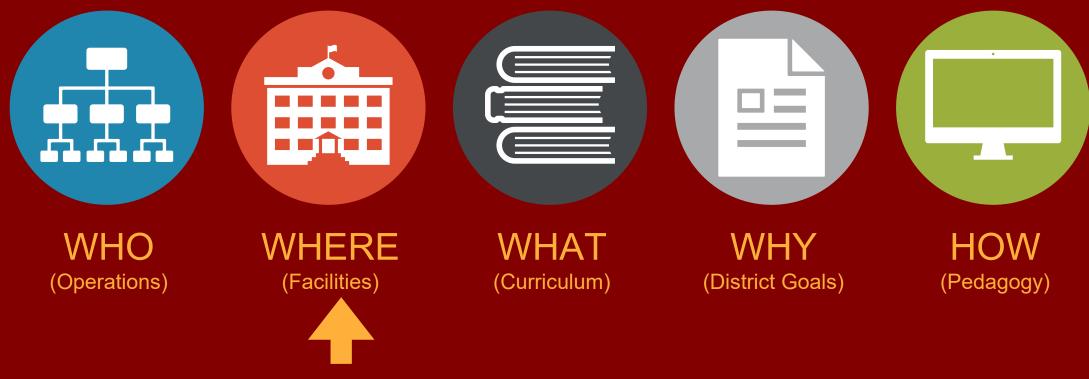

# HOLISTIC FRAMEWORK

- ESSENTIAL ANCHORS OF TRANSFORMATION[Important tools or topics that help to ensure implementation]
- CLUSTERS OF PEDAGOGY
   [Understanding the spectrum of facilities, ranging from antiquated to contemporary.
   Being able to place yourself on that scale]
- PROGRAM STRUCTURES [Within any school setting, influences that directly impact students and teachers]