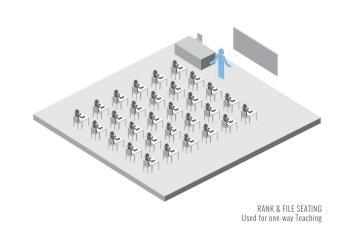

# **ANTIQUATED PEDAGOGIES**

Teacher covers and deposits info to students as empty vessels, obedient receivers, receptacles to be filled, with no "discovery".