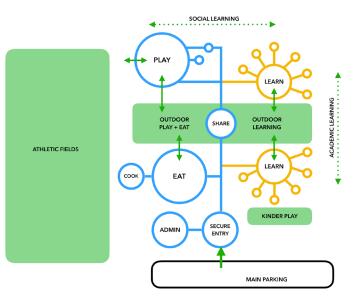

# PROGRAM STRUCTURE CONTINUUM

|           | ANTIQUATED                                                                                                                                                                        | CLASSICAL                                                                                                            | CONTEMPORARY                                                                                                                                                                                                           |
|-----------|-----------------------------------------------------------------------------------------------------------------------------------------------------------------------------------|----------------------------------------------------------------------------------------------------------------------|------------------------------------------------------------------------------------------------------------------------------------------------------------------------------------------------------------------------|
| SPACE     | <ul><li>Self-contained</li><li>All rooms the same</li></ul>                                                                                                                       | <ul> <li>Field Experience</li> <li>Use of existing spaces for<br/>effective instructional<br/>grouping</li> </ul>    | <ul> <li>Virtual spaces 24/7</li> <li>Field Experience</li> <li>Wide range; learning spaces create new learning experiences</li> </ul>                                                                                 |
| TIME      | <ul> <li>Standardized, 19th century agrarian, 13-year experience</li> <li>Daily schedule standardized by habit</li> </ul>                                                         | <ul> <li>Coordinated time frames<br/>which possible to support<br/>learners</li> </ul>                               | <ul> <li>Task determines time</li> <li>Teachers work with students to bid for on site time segments over week and month</li> </ul>                                                                                     |
| GROUPINGS | <ul> <li>Strict grade-level grouping<br/>K-12</li> <li>Classroom; no instructional<br/>grouping</li> </ul>                                                                        | <ul> <li>Some cross-grade<br/>cooperative groups</li> <li>Individualized</li> <li>Differentiated grouping</li> </ul> | <ul> <li>Personalized: on site virtual</li> <li>Field experience based on quest</li> <li>Multi-age based on learning progressions</li> </ul>                                                                           |
| PERSONNEL | <ul> <li>One teacher, self-contained<br/>in isolation to match class</li> <li>Faculty grouped by<br/>grade/department in isolation</li> <li>No interschool connections</li> </ul> | <ul> <li>Some vertical and<br/>interdisciplinary within and<br/>between buildings</li> </ul>                         | <ul> <li>Teacher has multiple<br/>affiliations:</li> <li>Inquiry quest groups</li> <li>Coaching individuals</li> <li>Virtual/on-site direct teaching</li> <li>Seminar/webinar</li> <li>Global cyber faculty</li> </ul> |

# SPACE

- Four walls
- Reflection of standardization and uniformity (factory age)

- Breakdown of four walls
- Various learning experiences on site (library, gardens, etc)
- Issue and skill based
- Furniture as an enabler
- Diversity and cross-pollination of activities
- Virtual

- Agricultural schedule/cycle
- Curriculum fits within Schedule

• Latitude afforded with periods, blocks, modules, anchor days, etc.

| • | • | • |
|---|---|---|
| • | • | • |
| • | • | • |
| • | • | • |

Task determines time24 / 7 / 365 via virtual learning

# GROUPINGS

- Designed for efficiency & coverage of content
- How many kids can a teacher manage?
- Constricted/isolated by space

- Institutional vs. Instructional
- Grouping via "differentiation"
- Grouping via subject, gender, age, activity, etc
- Coached self-navigation enabling learners to seek and find appropriate groups and possibilities
- Virtual learning studios, seminar rooms, and town squares

# PERSONNEL

- Self contained classes
- Isolation except for basic professional development
- Primary affiliation with other teachers in same grade

- Project/inquiry based learning causes collaboration
- Collaboration limited to on site
- Based on institutional practice

- Faculty can have multiple affiliations both on site and virtual (networking)
- Grouped by interest, mentors and coaches