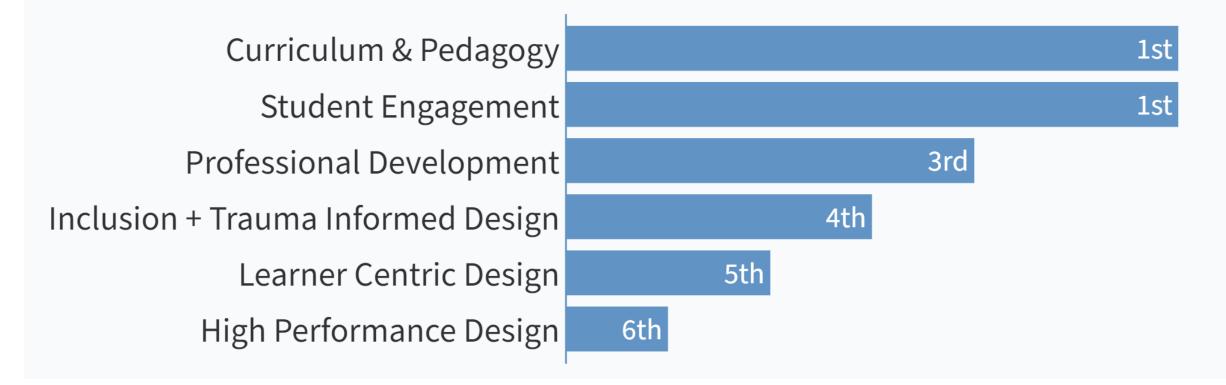

Q4:

Within the context of the Portrait of the Learner, and the Key Ideas presented, rank Frye's current performance in the following categories by adjusting them up or down