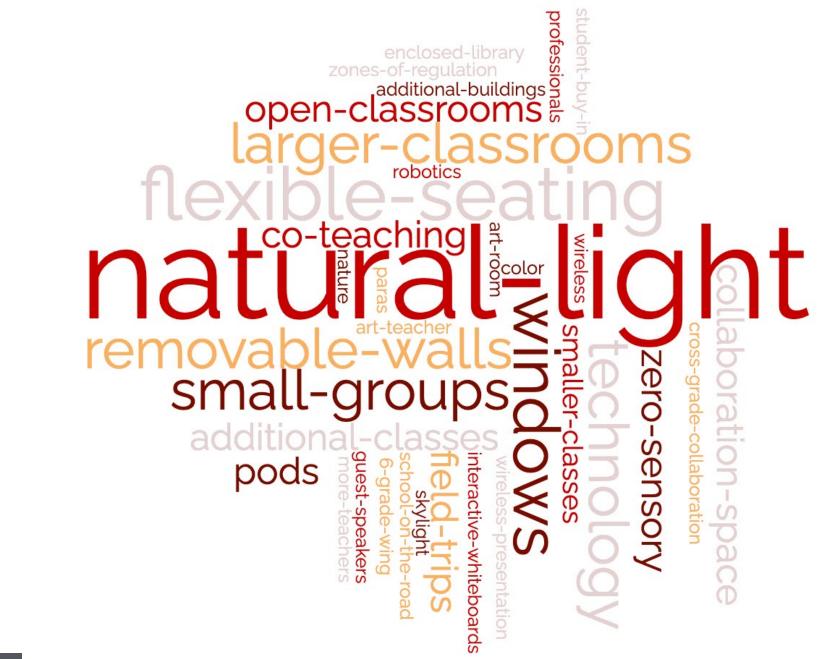

## Group Breakout-Frequency of Ideas

# Staff Self-led Group Breakout-Frequency of Ideas