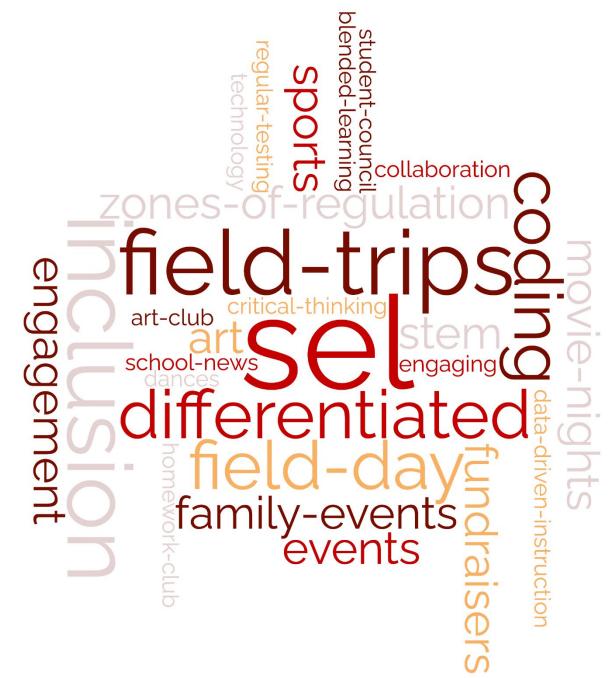

## Group Breakout-Frequency of Words

# Staff Self-led Group Breakout-Frequency of Words